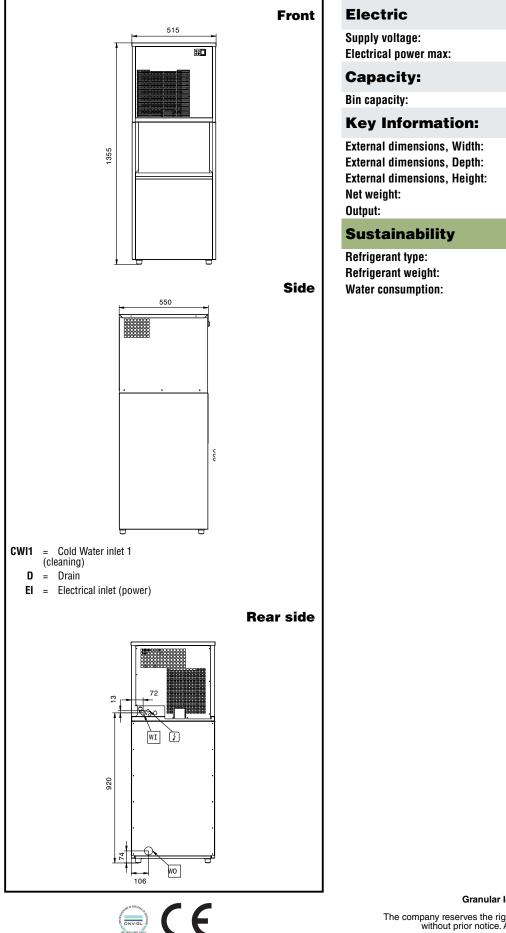

# Ice Makers Granular Ice, 178kg/24h, 64kg bin, water-cooled

220-240 V/1N ph/50 Hz

0.65 kW

64 kg

515 mm

550 mm

75 kg

R290

80 g

49.4 lt/hr

1460 mm

178 kg/day

Ice Ma

Ice Makers Granular Ice, 178kg/24h, 64kg bin, water-cooled

The company reserves the right to make modifications to the products without prior notice. All information correct at time of printing.