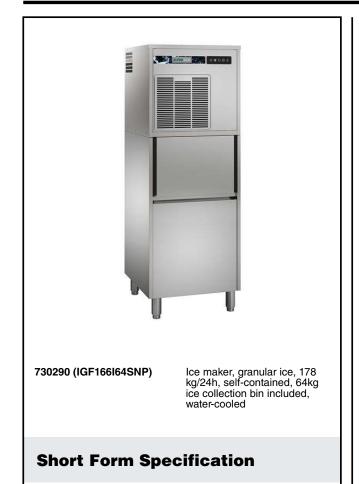

# Ice Makers Granular Ice, 178kg/24h, 64kg bin, water-cooled

#### Item No.

Water cooled granular ice maker, self-contained with 64kg bin. Height adjustable feet. AISI 304 stainless steel exterior, food grade and internal ice container in ABS, AISI 316 evaporator ensure safe contact with ice. Fully automatic in operation and easy cleanability thanks to the automatic cleaning system. The ice making method guarantees continuous and reliable production. Electronic board controls the set parameters. Bin with internal corner for easy cleaning and it is fully insulated. Supplied with flexible water supply, drain hosed and scoop. Hydrocarbon refrigerant gas R290 for the lowest environmental impact.